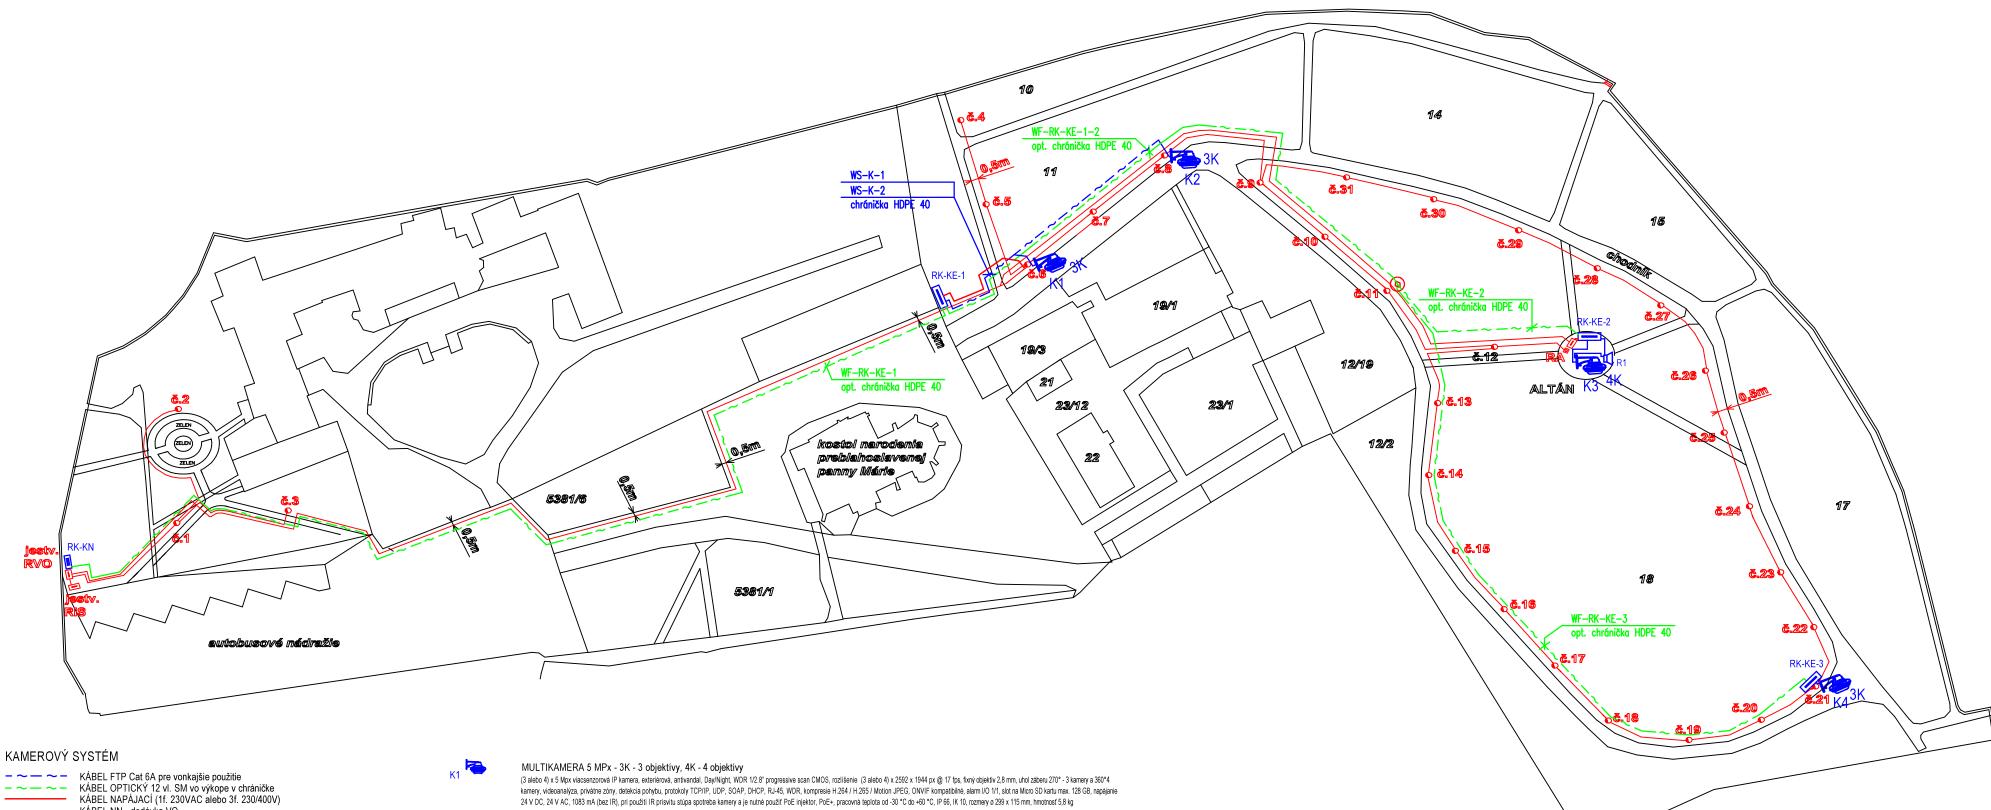

#### Obnova historického parku v Michalovciach - Kerta Sztárayovcov SO 07 Kamerový systém

na pozemku register "C" parc. č. 18, 11, 13, 9/2, 9/1, 5381/1, 8/4, 8/2 v katastrálnom území Michalovce. Uvedeným dňom bolo začaté územné konanie.

Stavba obsahuje:

- SO 07 Kamerový systém

Obec Kaluža, ako stavebný úrad príslušný podľa § 117 zákona č. 50/1976 Zb. o územnom plánovaní a stavebnom poriadku (stavebný zákon) v znení neskorších predpisov (ďalej len "stavebný zákon"), v súlade s ustanovením § 36 ods. 1 stavebného zákona oznamuje začatie územného konania dotknutým orgánom a organizáciám, ako aj známym účastníkom konania a súčasne nariaďuje za účelom prerokovania tohto návrhu ústne pojednávanie spojené s miestnym zisťovaním na deň

#### Projektový zámer stavebníka:

- Kamerový systém pre historický park Kerta Sztárayovcov bude pozostávať z IP kamier a servera NVR pre záznam obrazu kamier, ktoré budú vzájomne prepojené prostredníctvom LAN siete s hviezdicovou typológiou do jedného uceleného systému. Inštalované kamery budú využívané na monitorovanie záujmových priestorov.
- Kamery budú osadené na osvetľovacie stĺpy, ktoré sú povolené v rámci stavby Obnova historického parku v Michalovciach Kerta Sztárayovcov sektor " A " č.sp. V-2020/50917-Pe z 24.2.2020. Káblová trasa v úsekoch pod cestami a chodníkmi v ktorých sa uložila chránička riešil objekt SO05-Osvetlenie parku.

# RK-RE-1

KAMEROVÉ ROZVÁDZAČE RK - KE V pripade potreby (z technického alebo estetického hľadiska je možné prehodnotiť zlúčenie rozvádzačov a ich umiestnenie na stĺp alebo v stĺpikovom rozvádzači na zemi)

#### SO 07 KAMEROVÝ SYSTÉM

POZNÁMKA :

 $\odot$ 

R-RE-1

> - PLATÍ PRE NAPATIE : 3+N+PE, AC., 50Hz, 230/400V, siet' TN-S 1+N+PE, AC., 50Hz, 230V, sieť TN-S (vývody k spotrebičom)

2, DC, 48V PELV, PoE (IEEE 802.3af) (napájanie POE kamier)